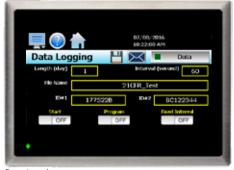

### **Data Logging**

- Data logging with custom file names/length, ID numbers, digital signatures and unlimited number of operator notes saved to data file.
- Easily download profiles, alarm files, audit trail files and data files using USB or email from controller in a compatible .csv file format for ease of use. Also import profiles to other chambers saving valuable profile entry time.
- Files may also be automatically backed up daily for hassle-free file management using FTP. FTP/FileWeb/DataWeb (LAN/WAN).
- Access data files directly from controller or PC.
- Open and plot historical data files.
- Data logging supports both system and operator digital signatures for quality and regulatory requirements.
- Audit trail files tracks changes in settings by each user.
- Data Files may be easily graphed with free PC Data Viewer software for printing or saving a graph as a .jpg.
- Email built-in to send data, alarm, audit trail files directly from controller. Also create and send new emails.

Email View

Data Logging

FTP Screen