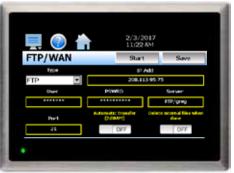

### **Data Logging**

- Data logging with custom file names/length, ID numbers, digital signatures and unlimited number of operator notes saved to data file.
- Easily download profiles, alarm files, audit trail files and data files using USB or email from controller in a compatible .csv file format for ease of use. Also import profiles to other chambers saving valuable profile entry time.
- Files may also be automatically backed up daily for hassle-free file management using FTP. FTP/FileWeb/DataWeb (LAN/WAN).
- Access data files directly from controller or PC.
- Open and plot historical data files.
- Data logging supports both system and operator digital signatures for quality and regulatory requirements.
- Audit trail files tracks changes in settings by each user.
- Data Files may be easily graphed with free PC Data Viewer software for printing or saving a graph as a .jpg.
- Email built-in to send data, alarm, audit trail files directly from controller. Also create and send new emails.

Email View

Data Logging

FTP Screen