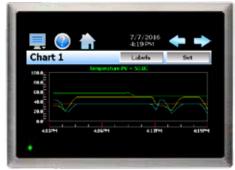

### **User Convenience & Flexibility**

- Real time & historical trend graphs. Plot two sets of data, one on each axis.
- Unlimited number of profiles. Each profile up to 64 steps with up to 3 events per loop.
- Profile status view.
- 11 languages one setting updates icons, menus and help screen.
- Access alarm history files and view detail for troubleshooting.
- Notification window accessed by pressing the date/time field in the icon bar includes current PV and SP, name of active profile, alarm status, data logging, current user, IP address web/VNC status, and SD storage remaining.

Trend Graph

Language Setting

Security

Cincinnati Sub-Zero is a product brand of Weiss Technik North America, Inc. Weiss Technik North America is a member of the Weiss Technik group of companies, a division of the Schunk Group with its headquarters in Heuchelheim, Germany. Weiss Technik is the world's largest manufacturer of environmental simulation systems and employs more than 2,900 people in 18 group companies in 15 countries.