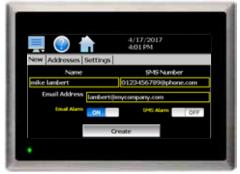

#### **Communications & Connectivity**

- Remotely monitor and/or Control the chamber for anytime, anywhere access from any device (PC, smarphone or tablet) using LAN/VNC.
- Alarm notification system sends email and/or text phone messages in the event of a test chamber alarm, saving valuable tests while reducing downtime.
- Multiple chambers may also be controlled using VNC or optional EZ-View PC software to monitor control CSZ chambers and download profiles.
- Ethernet TCP/IP, EIA-232, EIA-485 communications.

Main View