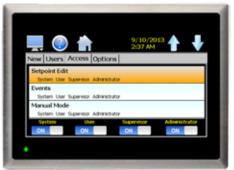

## **Enhanced Functionality**

- Selectable power failure/recovery options.
- Fully configurable alarm settings.
- Full system security allows up to 30 different users with four different levels of security.
- Import/export configuration settings to other controllers saving time.
  (Personalized to your use)

Trend Graph

Language Setting

Security

Cincinnati Sub-Zero is a product brand of Weiss Technik North America, Inc. Weiss Technik North America is a member of the Weiss Technik group of companies, a division of the Schunk Group with its headquarters in Heuchelheim, Germany. Weiss Technik is the world's largest manufacturer of environmental simulation systems and employs more than 2,900 people in 18 group companies in 15 countries.