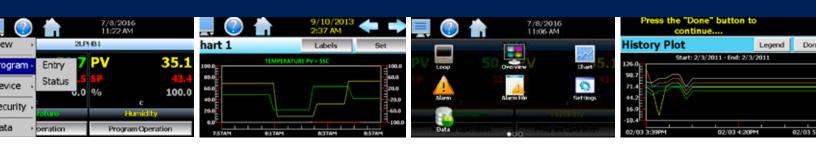

### **Data Logging**

- Data logging with custom file names/length, ID numbers, digital signatures and unlimited number of operator notes saved to data file.
- Easily download profiles, alarm files, audit trail files and data files using USB or email from controller in a compatible .csv file format for ease of use. Also import profiles to other chambers saving valuable profile entry time.
- Files may also be automatically backed up daily for hassle-free file management using FTP. FTP/FileWeb/DataWeb (LAN/WAN).
- Access data files directly from controller or PC.
- Open and plot historical data files.
- Data logging supports both system and operator digital signatures for quality and regulatory requirements.
- Audit trail files tracks changes in settings by each user.
- Data Files may be easily graphed with free PC Data Viewer software for printing or saving a graph as a .jpg.
- Email built-in to send data, alarm, audit trail files directly from controller. Also create and send new emails.

Email View

Data Logging

FTP Screen

### **User Convenience & Flexibility**

- Real time & historical trend graphs. Plot two sets of data, one on each axis.
- Unlimited number of profiles. Each profile up to 64 steps with up to 3 events per loop.
- Profile status view.
- 11 languages one setting updates icons, menus and help screen.
- Access alarm history files and view detail for troubleshooting.
- Notification window accessed by pressing the date/time field in the icon bar includes current PV and SP, name of active profile, alarm status, data logging, current user, IP address web/VNC status, and SD storage remaining.

Trend Graph

Language Setting

Security

Cincinnati Sub-Zero is a product brand of Weiss Technik North America, Inc. Weiss Technik North America is a member of the Weiss Technik group of companies, a division of the Schunk Group with its headquarters in Heuchelheim, Germany. Weiss Technik is the world's largest manufacturer of environmental simulation systems and employs more than 2,900 people in 18 group companies in 15 countries.