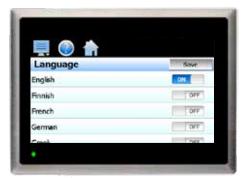

### **User Convenience & Flexibility**

- Real time & historical trend graphs. Plot two sets of data, one on each axis.
- Unlimited number of profiles. Each profile up to 64 steps with up to 3 events per loop.
- Profile status view.
- 11 languages one setting updates icons, menus and help screen.
- Access alarm history files and view detail for troubleshooting.
- Notification window accessed by pressing the date/time field in the icon bar includes current PV and SP, name of active profile, alarm status, data logging, current user, IP address web/VNC status, and SD storage remaining.

Trend Graph

Language Setting

Security

Cincinnati Sub-Zero is a product brand of Weiss Technik North America, Inc. Weiss Technik North America is a member of the Weiss Technik group of companies, a division of the Schunk Group with its headquarters in Heuchelheim, Germany. Weiss Technik is the world's largest manufacturer of environmental simulation systems and employs more than 2,900 people in 18 group companies in 15 countries.